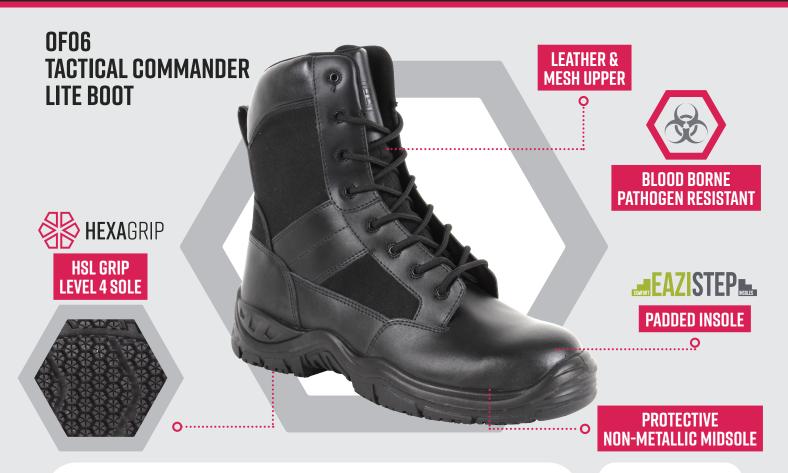

#### DESCRIPTION

A high leg, non-safety occupational style, the Commander Lite boot is a low specification high-leg boot. Featuring fully non-metallic construction, midsole to protect the foot against objects that penetrate from below, Blackrock's HSL GRIP 4 rated HexaGrip sole that gives market-leading slip resistance to keep you on your feet when it matters most and EaziStep padded insole for maximum comfort when on your feet for long periods, it is ideal for personnel who are not required to wear safety footwear as part of their uniform.

#### **KEY FEATURES**

- · Lightweight metal-free composite midsole
- HexaGrip ultra non-slip sole
- 300°C heat resistant, anti-static and fuel oil resistant PU/rubber sole
- EaziStep padded and breathable insole for comfort
- Blood borne pathogen resistant

Blackrock's HexaGrip technology features a hexagonal sole pattern that gives significantly increased grip, achieving a 4 star rating in the UK HSE GRIP scheme, far exceeding the international SRC slip resistance standard.

Blackrock's EaziStep insole is made from lightweight PU/mesh that gives all day comfort and relieves tension in areas vulnerable to stress such as the heel area and ball of the foot.

## **MATERIALS**

- Leather/Mesh upper
- PU/rubber sole
- Non-metallic woven midsole