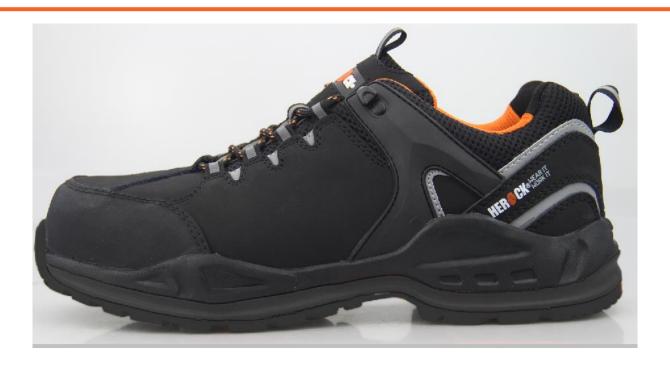

## CONTINUE – EXPERTS LINE 23MSS1802 GIGANTES LOW COMPO S3 SHOES

Safety shoes in water repellent leather

Toe cap: Composite 200J

Midsole: Non-metallic anti-perforation midsole

Insole: Antistatic, anatomically and removable textile material with EVA back Sole: Durable rubber, it has a high resistance to high and low temperatures

Last: Comfortable

Antistatic, oil- and chemical resistant

EN ISO 20345:2011 S3 SRC

## Composition:

Upper: black nubuck leather with black stitching

Lining: 3D orange breathable lining with abrasion-resistant material on the internal heel

Available colours: black

Sizes: 37 - 47

Available on stock: on stock